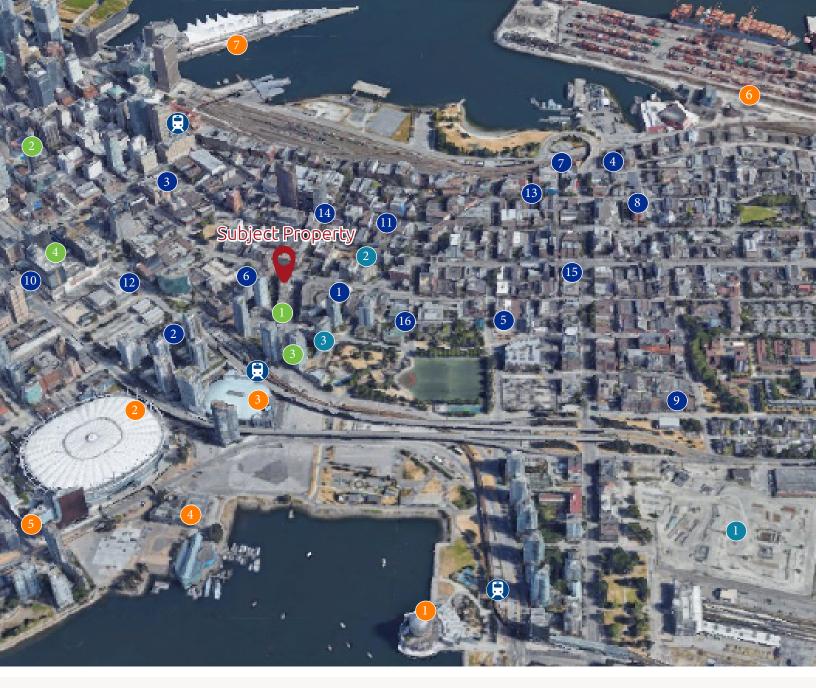

## **Q** LOCATION

Ground-floor frontage on Beatty Street, located between West Pender Street and the Dunsmuir Viaduct. Just 150 meters from the Stadium-Chinatown SkyTrain Station and close to popular spots like T&T Supermarket, Keto Bakery, and Jam Café. This is a rare opportunity to own a prime income-generating asset in a high-traffic area.

#### RESTAURANTS

- 1. Chambar
- 2. Acquafarina
- 3. Tacofino
- 4. Ask For Luigi
- 5. Mello
- 6. Holy Chow
- 7. Alibi Room
- 8. Belgard Kitchen

#### 9. Hunnybee Brunch

- 10. Oyster Bar & Market
- 11. Tacofino
- 12. Jam Cafe
- 13. Cadeaux Bakery
- 14. Sooda Korean
- 15. Bao Bei
- 16. Starbucks

#### **NOTABLE SITES**

- 1. Science World
- 2. BC Place Stadium
- 3. Rogers Arena
- 4. Plaza of Nations
- 5. Parq Casino
- 6. Port of Vancouver
- 7. Canada Place

#### HEALTH CARE

- 1. Future St. Paul's Hospital Campus
- 2. Vancouver Women's Health Collective
- 3. JED Chinese Medical Clinic

EXPO LINE STATION

LEGEND ...

#### SHOPPING

- 1. T & T Supermarket
- 2. CF Pacific Centre
- 3. Costco Wholesale
- 4. Nesters Market

512 BEATTY STREET, VANCOUVER, BC

Kelvin Luk\* Principal 604.808.8192 kelvin@lukrealestategroup.com Jonathan Kan Commercial Broker 778.237.8447