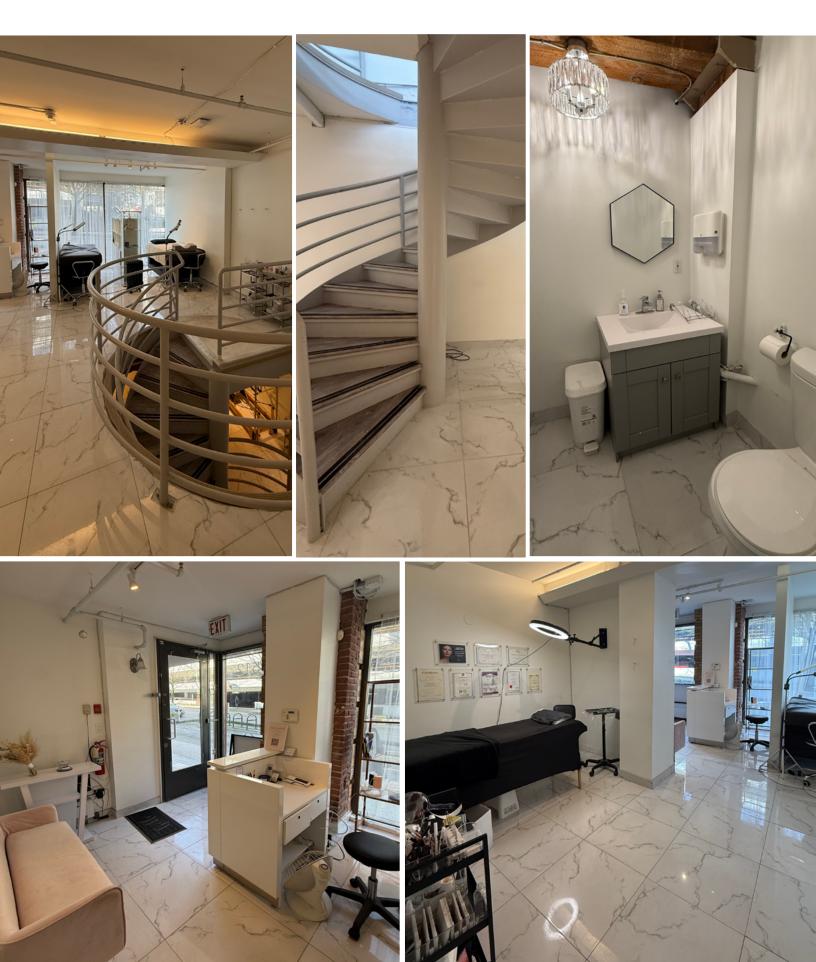

### **OVERVIEW**

This exceptional commercial property offers a steady income stream, thanks to a recently renewed lease with a successful lash bar tenant. Located in a beautifully preserved heritage building in downtown Vancouver, it features 1,350 sq. ft. of character-filled space across two levels, with exposed brick, beam interiors, and a stunning spiral staircase.

### **PROPERTY PHOTOS**