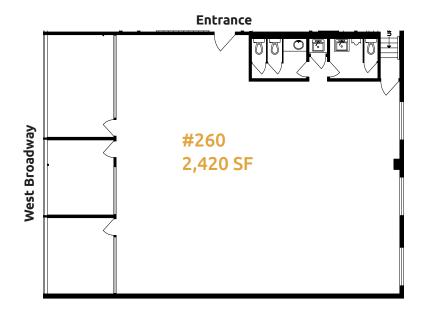

### **SALIENT FACTS**

| Civic Address:          | 260-1916 W Broadway,<br>Vancouver, BC, V6J 2S7                                                                   |
|-------------------------|------------------------------------------------------------------------------------------------------------------|
| Unit Size (approx.):    | 2,420 SF                                                                                                         |
| Frontage (approx.):     | 40 FT along West Broadway                                                                                        |
| Zoning:                 | C3-A                                                                                                             |
| Propery<br>Description: | The property consists of the following: 3 private offices, 2 private washrooms, 3 parking stalls at market rates |
| Property Taxes:         | \$17.62/SF (2024 Estimate)                                                                                       |
| Availability:           | Immediate                                                                                                        |
| Asking Rate:            | Contact Agents                                                                                                   |
|                         |                                                                                                                  |

### **FLOOR PLAN**

### **HIGHLIGHTS**

Fully improved office space with 3 private offices, 2 private washrooms, and plenty of natural light.

2-blocks from the future Arbutus Skytrain Station, allowing further accessibility to the **Broadway Corridor from** expanding areas across Metro Vancouver.