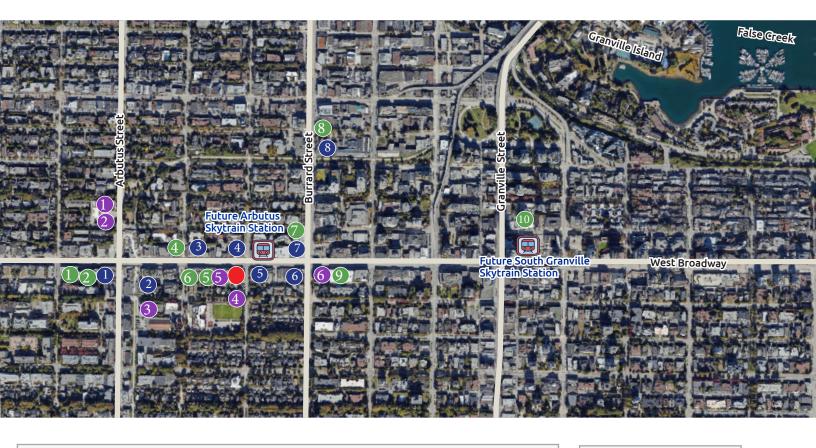

### **SURROUNDING AMENITIES**

### RESTAURANTS

- 1. Z&W Shanghai
- 2. Napoletana Pizza
- 3. Maple Grill
- 4. Akbar's Own Indian Restaurant
- 5. Le Coq Frit
- 6. Viet Flavour Restaurant
- 7. Papaya Hut Restaurant
- 8. Novo Italian

### SHOPPING/SERVICES

- 1. Crossbeam Dental
- 2. Fitness World
- 4. Pacific Dental Centre
- 5. HD Nail Spa Vancouver
- 6. Greens Organic and Natural Market
- 7. Burrard Liquor Store
- 8. Fifth Ave Cinema
- 9. Shoppers Drug Mart
- 10. Value Village Boutique

#### **SCHOOLS**

- 1. St. Augustine School
- 2. Reach For The Stars Montessori
- 3. Madrona School
- 4. Lord Tennyson Elementary School
- 5. International Arts Academy
- 6. Century High School

**Subject Property** 

**Future Skytrain Station** 