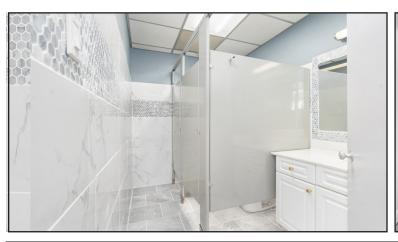

### **SALIENT FACTS**

| Civic Address:          | 260-1916 W Broadway,<br>Vancouver, BC, V6J 2S7                                                                   |
|-------------------------|------------------------------------------------------------------------------------------------------------------|
| Unit Size (approx.):    | 2,420 SF                                                                                                         |
| Frontage (approx.):     | 40 FT along West Broadway                                                                                        |
| Zoning:                 | C3-A                                                                                                             |
| Propery<br>Description: | The property consists of the following: 3 private offices, 2 private washrooms, 3 parking stalls at market rates |
| Property Taxes:         | \$17.62/SF (2024 Estimate)                                                                                       |
| Availability:           | Immediate                                                                                                        |
| Asking Rate:            | Contact Agents                                                                                                   |
|                         |                                                                                                                  |

### **HIGHLIGHTS**

Fully improved office space with 3 private offices, 2 private washrooms, and plenty of natural light.

2-blocks from the future Arbutus Skytrain Station, allowing further accessibility to the **Broadway Corridor from** expanding areas across Metro Vancouver.

### **PROPERTY PHOTOS**