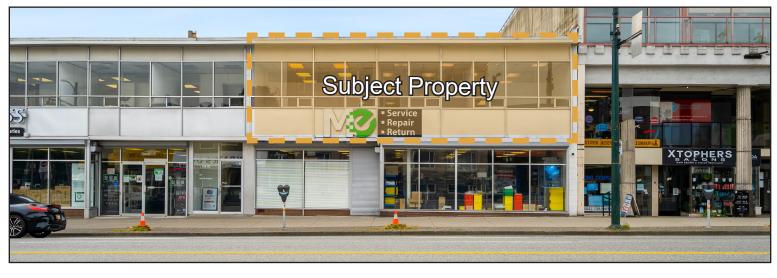

### **SALIENT FACTS**

| Civic Address:          | 260-1916 W Broadway,<br>Vancouver, BC, V6J 2S7                                                                   |
|-------------------------|------------------------------------------------------------------------------------------------------------------|
| Unit Size (approx.):    | 2,420 SF                                                                                                         |
| Frontage (approx.):     | 40 FT along West Broadway                                                                                        |
| Zoning:                 | C3-A                                                                                                             |
| Propery<br>Description: | The property consists of the following: 3 private offices, 2 private washrooms, 3 parking stalls at market rates |
| Property Taxes:         | \$17.62/SF (2024 Estimate)                                                                                       |
| Availability:           | Immediate                                                                                                        |
| Asking Rate:            | Contact Agents                                                                                                   |
|                         |                                                                                                                  |