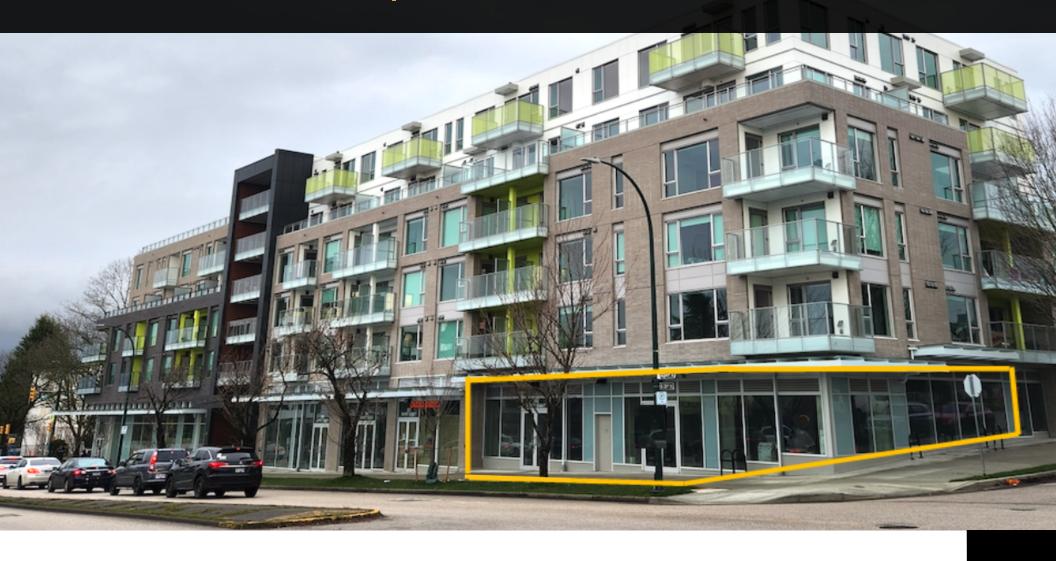

#### THE PROPERTY

Located on the southeast corner of Rupert Street and East 22nd Avenue, this unit within 22 Terrace enjoys a prime location within Renfrew Heights, a vibrant residential community tailored to families and community. Rupert Street serves as an arterial route to Grandview Highway, while East 22nd Avenue connects Boundary Road to Nanaimo Street. The City of Vancouver has designed the Renfrew-Collingwood plan to foster growth and development in the neighbourhood.

#### SALIENT FACTS

| Civic Address:       | 3898 Rupert Street, Vancouver, BC                                                                                                                                           |
|----------------------|-----------------------------------------------------------------------------------------------------------------------------------------------------------------------------|
| Legal Description:   | PID: 009-585-061                                                                                                                                                            |
|                      | LOT A BLOCK 4 NORTH WEST 1/4 OF SECTION 50 TOWN OF HASTINGS SUBURBAN LANDS PLAN 10246                                                                                       |
| Location:            | The property is a ground floor commercial retail unit in the mixed-use building known as 22 Terrace, located on the SouthEast corner of Rupert Street and East 22nd Avenue. |
| Unit Description:    | The unit is in shell condition and has received approval                                                                                                                    |
|                      | for restaurant Class 1. Tenant can apply to the City of                                                                                                                     |
|                      | Vancouver for alternate uses such as retail. Commercial                                                                                                                     |
|                      | venting has been roughed in.                                                                                                                                                |
| Unit Area (approx.): | 3,151 SF                                                                                                                                                                    |
| Zoning:              | CD-1(700)                                                                                                                                                                   |
| Net Rent:            | \$29.00/SF per annum                                                                                                                                                        |
| Additional Rent:     | \$16.65                                                                                                                                                                     |