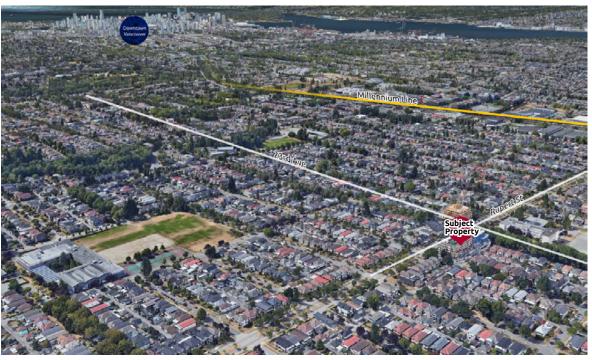

#### THE PROPERTY

Located on the southeast corner of Rupert Street and East 22nd Avenue, this unit within 22 Terrace enjoys a prime location within Renfrew Heights, a vibrant residential community tailored to families and community. Rupert Street serves as an arterial route to Grandview Highway, while East 22nd Avenue connects Boundary Road to Nanaimo Street. The City of Vancouver has designed the Renfrew-Collingwood plan to foster growth and development in the neighbourhood.

Conveniently positioned, the property is a mere 15-minute drive from downtown Vancouver and a 20-minute drive from the Vancouver International Airport. Nearby SkyTrain stations, including Rupert Station and 29th Ave. Stations enhance accessibility, providing convenient connectivity to other areas in the lower mainland.

The neighbourhood encompasses a diverse array of commercial establishments, residential developments, retail outlets and Renfrew Elementary school. The surrounding area of 22 Terrace is predominantly residential homes, fostering a sense of community and belonging. Additionally, the renovated Renfrew Park Community Centre lies within walking distance and offers a wide range of programs and amenities to the local residents.