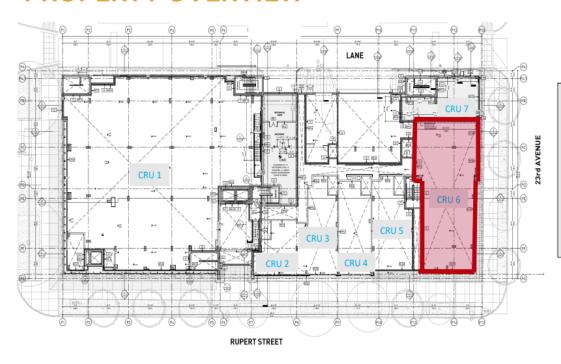

#### PROPERTY OVERVIEW

#### **Tenant Mix**

- CRU 1 3818 Rupert Street "Chong Lee Market"
- CRU 2 & 3 3858 & 3868 Rupert Street "La Saison de Patisserie"
- CRU 4 3878 Rupert Street "Pizza Pizza"
- CRU 5 3888 Rupert Street "Blue Horizon Massage Therapy"
- CRU 6 3898 Rupert Street Subject Property
- CRU 7 3309 E 23<sup>rd</sup> Avenue Hair Salon (Coming Soon)