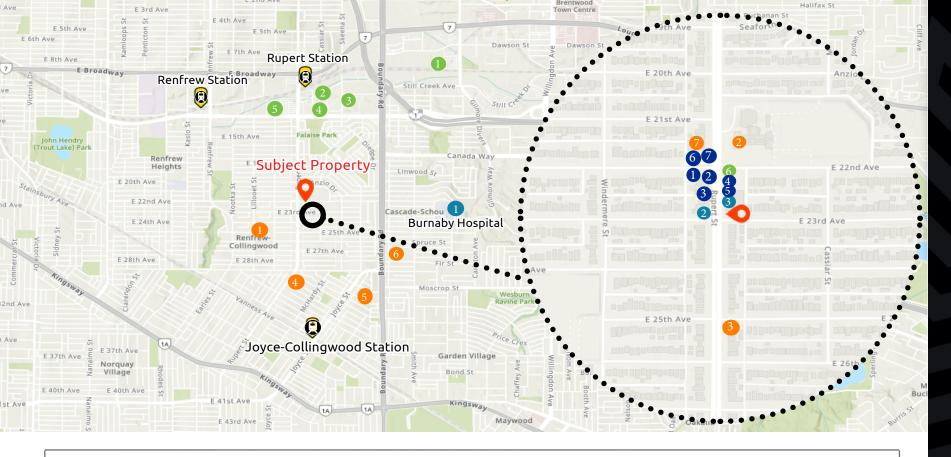

#### **RESTAURANTS**

- 1. Dami Sushi & Korean Restaurant
- 2. Lucky Plus Restaurant
- 3. Kopitiam Malaysia
- 4. La Saison de Patissiere
- 5. Pizza Pizza
- 6. ETEA Cafe
- 7. Ba Le Deli & Banh Mi

#### **SHOPPING & GROCERIES**

- 1. The Home Depot
- 2. Canadian Tire
- 3. Walmart
- 4. Save-on-Foods
- 5. Superstore
- 6. Chong Lee Market

#### SCHOOLS

- 1. Windermere Secondary School
- 2. Renfrew Elementary School
- 3. Blue Spruce Montessori
- 4. Sir Wilfred Grenfell Elementary School
- 5. Graham D. Bruce Elementary Schol
- 6. Cascade Heights Elementary School
- 7. Code Ninja's

#### **HEALTH CARE**

- 1. Burnaby Hospital
- 2. Smiles on Rupert Dental Clinic
- 3. Blue Horizon Wellness Centre

3898 RUPERT STREET, VANCOUVER, BC