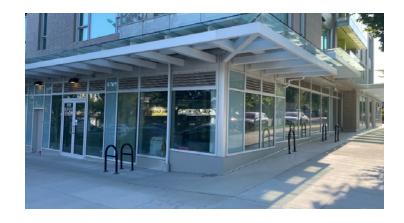

#### SALIENT FACTS

| Civic Address:       | 3898 Rupert Street, Vancouver, BC                                                                                                                                           |
|----------------------|-----------------------------------------------------------------------------------------------------------------------------------------------------------------------------|
| Legal Description:   | PID: 009-585-061                                                                                                                                                            |
|                      | LOT A BLOCK 4 NORTH WEST 1/4 OF SECTION 50 TOWN OF HASTINGS SUBURBAN LANDS PLAN 10246                                                                                       |
| Location:            | The property is a ground floor commercial retail unit in the mixed-use building known as 22 Terrace, located on the SouthEast corner of Rupert Street and East 22nd Avenue. |
| Unit Description:    | The unit is in shell condition and has received approval                                                                                                                    |
|                      | for restaurant Class 1. Tenant can apply to the City of                                                                                                                     |
|                      | Vancouver for alternate uses such as retail. Commercial                                                                                                                     |
|                      | venting has been roughed in.                                                                                                                                                |
| Unit Area (approx.): | 3,151 SF                                                                                                                                                                    |
| Zoning:              | CD-1(700)                                                                                                                                                                   |
| Net Rent:            | \$29.00/SF per annum                                                                                                                                                        |
| Additional Rent:     | \$16.65                                                                                                                                                                     |