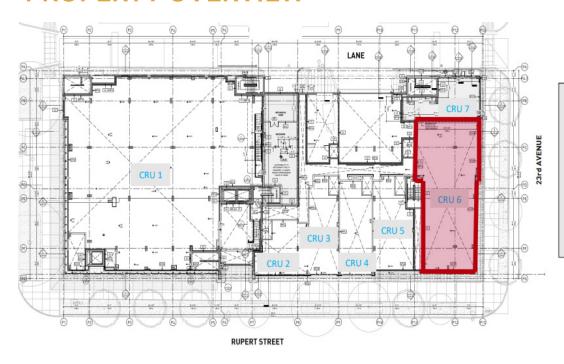

## PROPERTY OVERVIEW

#### **Tenant Mix**

- CRU 1 3818 Rupert Street "Chong Lee Market"
- CRU 2 & 3 3858 & 3868 Rupert Street "La Saison de Patisserie"
- CRU 4 3878 Rupert Street "Pizza Pizza"
- CRU 5 3888 Rupert Street "Blue Horizon Massage Therapy"
- CRU 6 3898 Rupert Street Subject Property
- CRU 7 3309 E 23<sup>rd</sup> Avenue Hair Salon (Coming Soon)