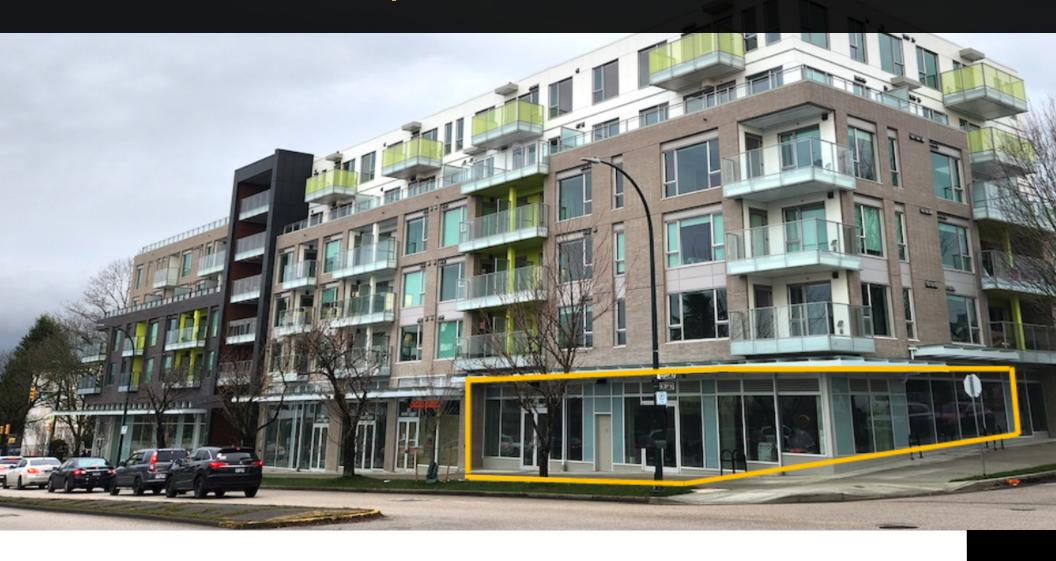

# THE PROPERTY

Located on the southeast corner of Rupert Street and East 22nd Avenue, this unit within 22 Terrace enjoys a prime location within Renfrew Heights, a vibrant residential community tailored to families and community. Rupert Street serves as an arterial route to Grandview Highway, while East 22nd Avenue connects Boundary Road to Nanaimo Street. The City of Vancouver has designed the Renfrew-Collingwood plan to foster growth and development in the neighbourhood.

# **SALIENT FACTS**

| Civic Address:       | 3898 Rupert Street, Vancouver, BC                                                                                                                                           |
|----------------------|-----------------------------------------------------------------------------------------------------------------------------------------------------------------------------|
| Legal Description:   | PID: 009-585-061                                                                                                                                                            |
|                      | LOT A BLOCK 4 NORTH WEST 1/4 OF SECTION 50                                                                                                                                  |
|                      | TOWN OF                                                                                                                                                                     |
|                      | HASTINGS SUBURBAN LANDS PLAN 10246                                                                                                                                          |
| Location:            | The property is a ground floor commercial retail unit in the mixed-use building known as 22 Terrace, located on the SouthEast corner of Rupert Street and East 22nd Avenue. |
| Unit Description:    | The unit is in shell condition and has received approval                                                                                                                    |
|                      | for restaurant Class 1. Tenant can apply to the City of                                                                                                                     |
|                      | Vancouver for alternate uses such as retail. Commercial                                                                                                                     |
|                      | venting has been roughed in.                                                                                                                                                |
| Unit Area (approx.): | 3,151 SF                                                                                                                                                                    |
| Zoning:              | CD-1(700)                                                                                                                                                                   |
| Net Rent:            | \$29.00/SF per annum                                                                                                                                                        |