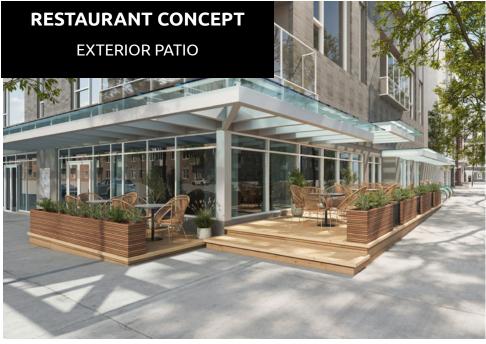

treet "Chong Lee Market"
- CRU 2 & 3 3858 & 3868 Rupert Street "La Saison de Patisserie"
- CRU 4 3878 Rupert Street "Pizza Pizza"
- CRU 5 3888 Rupert Street "Blue Horizon Massage Therapy"
- CRU 6 3898 Rupert Street Subject Property
- CRU 7 3309 E 23<sup>rd</sup> Avenue Hair Salon (Coming Soon)



### **PROPERTY HIGHLIGHTS**

- 98 Residential Apartments are all rented
- Floor-to-Ceiling Glazing with excellent ceiling height
- Concrete Construction
- Commercial Loading Bays
- HVAC
- **Updated Zoning** and preliminarily approval for restaurant use
- **Parking Stalls:** 66 underground stalls for retail commercial use
- **Nearby Amenities:** including a skytrain station, elementary school, grocery stores and restaurants

# **POTENTIAL USE CONCEPTS**





**RESTAURANT CONCEPT** 

**INTERIOR** 









#### **RESTAURANTS**

- 1. Dami Sushi & Korean Restaurant
- 2. Lucky Plus Restaurant
- 3. Kopitiam Malaysia
- 4. La Saison de Patissiere
- 5. Pizza Pizza
- 6. ETEA Cafe
- 7. Ba Le Deli & Banh Mi

#### SHOPPING & GROCERIES

- 1. The Home Depot
- 2. Canadian Tire
- 3. Walmart
- 4. Save-on-Foods
- 5. Superstore
- 6. Chong Lee Market

### SCHOOLS

- 1. Windermere Secondary School
- 2. Renfrew Elementary School
- 3. Blue Spruce Montessori
- 4. Sir Wilfred Grenfell Elementary School
- 5. Graham D. Bruce Elementary Schol
- 6. Cascade Heights Elementary School
- 7. Code Ninja's

# HEALTH CARE

- 1. Burnaby Hospital
- 2. Smiles on Rupert Dental Clinic
- 3. Blue Horizon Wellness Centre





3898 RUPERT STREET, VANCOUVER, BC

#### **KELVIN LUK\***

Principal 604.808.8192 kelvin@lukrealestateg