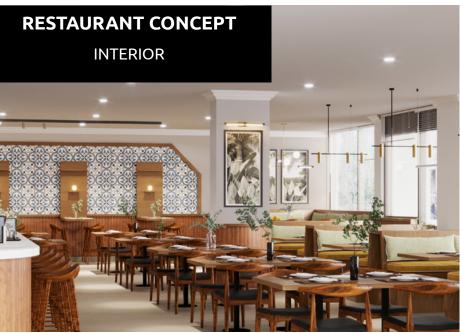

#### **Tenant Mix**

- CRU 1 3818 Rupert Street "Chong Lee Market"
- CRU 2 & 3 3858 & 3868 Rupert Street "La Saison de Patisserie"
- CRU 4 3878 Rupert Street "Pizza Pizza"
- CRU 5 3888 Rupert Street "Blue Horizon Massage Therapy"
- CRU 6 3898 Rupert Street Subject Property
- CRU 7 3309 E 23<sup>rd</sup> Avenue Hair Salon (Coming Soon)



### **PROPERTY HIGHLIGHTS**

- 98 Residential Apartments are all rented
- Floor-to-Ceiling Glazing with excellent ceiling height
- Concrete Construction
- Commercial Loading Bays
- HVAC
- **Updated Zoning** and preliminarily approval for restaurant use
- **Parking Stalls:** 66 underground stalls for retail commercial use
- **Nearby Amenities:** including a skytrain station, elementary school, grocery stores and restaurants

# **POTENTIAL USE CONCEPTS**





**RESTAURANT CONCEPT** 

**INTERIOR** 









#### **RESTAURANTS**

- 1. Dami Sushi & Korean Restaurant
- 2. Lucky Plus Restaurant
- 3. Kopitiam Malaysia
- 4. La Saison de Patissiere
- 5. Pizza Pizza
- 6. ETEA Cafe
- 7. Ba Le Deli & Banh Mi

#### SHOPPING & GROCERIES

- 1. The Home Depot
- 2. Canadian Tire
- 3. Walmart
- 4. Save-on-Foods
- 5. Superstore
- 6. Chong Lee Market

### SCHOOLS

- 1. Windermere Secondary School
- 2. Renfrew Elementary School
- 3. Blue Spruce Montessori
- 4. Sir Wilfred Grenfell Elementary School
- 5. Graham D. Bruce Elementary Schol
- 6. Cascade Heights Elementary School
- 7. Code Ninja's

# HEALTH CARE

- 1. Burnaby Hospital
- 2. Smiles on Rupert Dental Clinic
- 3. Blue Horizon Wellness Centre





3898 RUPERT STREET, VANCOUVER, BC

#### **KELVIN LUK\***

Pr