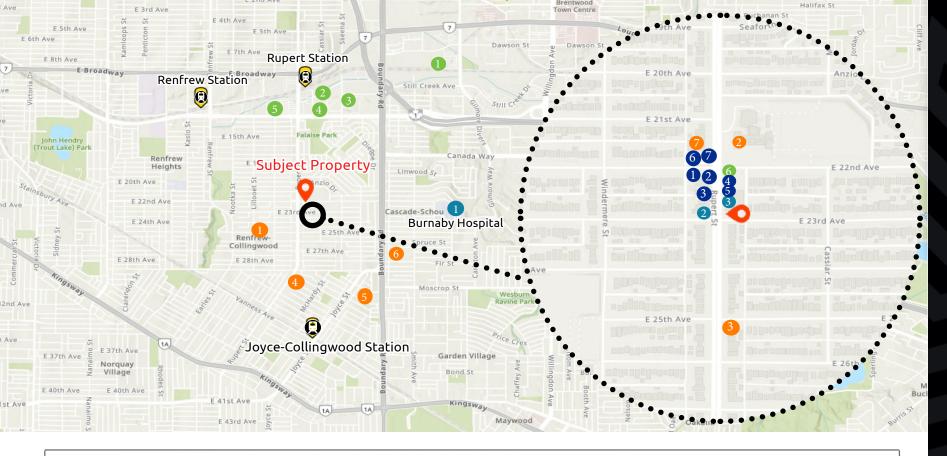

#### **RESTAURANTS**

- 1. Dami Sushi & Korean Restaurant
- 2. Lucky Plus Restaurant
- 3. Kopitiam Malaysia
- 4. La Saison de Patissiere
- 5. Pizza Pizza
- 6. ETEA Cafe
- 7. Ba Le Deli & Banh Mi

#### SHOPPING & GROCERIES

- 1. The Home Depot
- 2. Canadian Tire
- 3. Walmart
- 4. Save-on-Foods
- 5. Superstore
- 6. Chong Lee Market

### SCHOOLS

- 1. Windermere Secondary School
- 2. Renfrew Elementary School
- 3. Blue Spruce Montessori
- 4. Sir Wilfred Grenfell Elementary School
- 5. Graham D. Bruce Elementary Schol
- 6. Cascade Heights Elementary School
- 7. Code Ninja's

# HEALTH CARE

- 1. Burnaby Hospital
- 2. Smiles on Rupert Dental Clinic
- 3. Blue Horizon Wellness Centre

3898 RUPERT STREET, VANCOUVER, BC