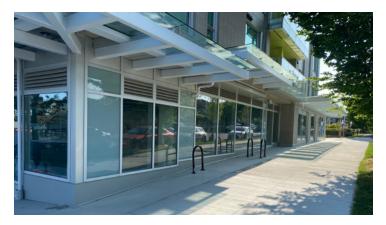

# **SALIENT FACTS**

| Civic Address:       | 3898 Rupert Street, Vancouver, BC                                                                                                                                           |
|----------------------|-----------------------------------------------------------------------------------------------------------------------------------------------------------------------------|
| Legal Description:   | PID: 009-585-061                                                                                                                                                            |
|                      | LOT A BLOCK 4 NORTH WEST 1/4 OF SECTION 50                                                                                                                                  |
|                      | TOWN OF                                                                                                                                                                     |
|                      | HASTINGS SUBURBAN LANDS PLAN 10246                                                                                                                                          |
| Location:            | The property is a ground floor commercial retail unit in the mixed-use building known as 22 Terrace, located on the SouthEast corner of Rupert Street and East 22nd Avenue. |
| Unit Description:    | The unit is in shell condition and has received approval                                                                                                                    |
|                      | for restaurant Class 1. Tenant can apply to the City of                                                                                                                     |
|                      | Vancouver for alternate uses such as retail. Commercial                                                                                                                     |
|                      | venting has been roughed in.                                                                                                                                                |
| Unit Area (approx.): | 3,151 SF                                                                                                                                                                    |
| Zoning:              | CD-1(700)                                                                                                                                                                   |
| Net Rent:            | \$29.00/SF per annum                                                                                                                                                        |

# **POTENTIAL USE CONCEPTS**

**RESTAURANT CONCEPT** 

**INTERIOR** 