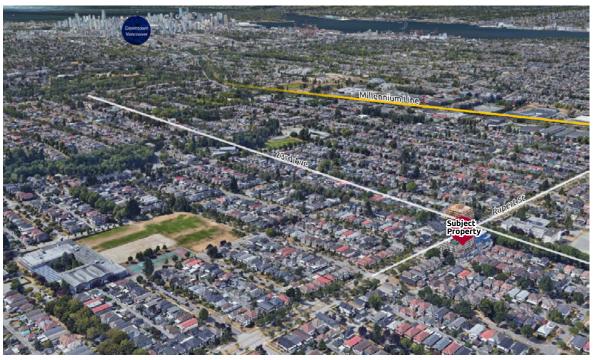

# THE PROPERTY

Located on the southeast corner of Rupert Street and East 22nd Avenue, this unit within 22 Terrace enjoys a prime location within Renfrew Heights, a vibrant residential community tailored to families and community. Rupert Street serves as an arterial route to Grandview Highway, while East 22nd Avenue connects Boundary Road to Nanaimo Street. The City of Vancouver has designed the Renfrew-Collingwood plan to foster growth and development in the neighbourhood.

Conveniently positioned, the property is a mere 15-minute drive from downtown Vancouver and a 20-minute drive from the Vancouver International Airport. Nearby SkyTrain stations, including Rupert Station and 29th Ave. Stations enhance accessibility, providing convenient connectivity to other areas in the lower mainland.

The neighbourhood encompasses a diverse array of commercial establishments, residential developments, retail outlets and Renfrew Elementary school. The surrounding area of 22 Terrace is predominantly residential homes, fostering a sense of community and belonging. Additionally, the renovated Renfrew Park Community Centre lies within walking distance and offers a wide range of programs and amenities to the local residents.