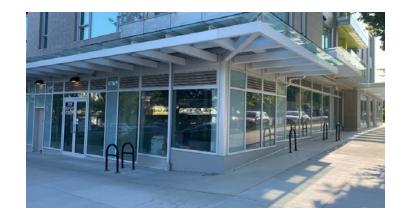

# **SALIENT FACTS**

| Civic Address:       | 3898 Rupert Street, Vancouver, BC                                                                                                                                           |
|----------------------|-----------------------------------------------------------------------------------------------------------------------------------------------------------------------------|
| Legal Description:   | PID: 009-585-061                                                                                                                                                            |
|                      | LOT A BLOCK 4 NORTH WEST 1/4 OF SECTION 50                                                                                                                                  |
|                      | TOWN OF                                                                                                                                                                     |
|                      | HASTINGS SUBURBAN LANDS PLAN 10246                                                                                                                                          |
| Location:            | The property is a ground floor commercial retail unit in the mixed-use building known as 22 Terrace, located on the SouthEast corner of Rupert Street and East 22nd Avenue. |
| Unit Description:    | The unit is in shell condition and has received approval                                                                                                                    |
|                      | for restaurant Class 1. Tenant can apply to the City of                                                                                                                     |
|                      | Vancouver for alternate uses such as retail. Commercial                                                                                                                     |
|                      | venting has been roughed in.                                                                                                                                                |
| Unit Area (approx.): | 3,151 SF                                                                                                                                                                    |
| Zoning:              | CD-1(700)                                                                                                                                                                   |
| Net Rent:            | \$29.00/SF per annum                                                                                                                                                        |

# **POTENTIAL USE CONCEPTS**

**RESTAURANT CONCEPT** 

**INTERIOR** 