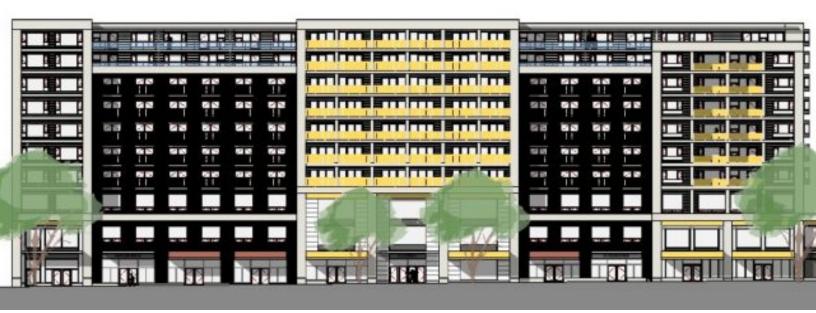

2,500 SF 2,500 SF 3,000 SF 5,000 SF 10,000 SF 27,578 SF

**Parking:** Contact Listing Agents

**Zoning:** CD-1 (735)

Availability: Immediate

### **NET RENT**

Retail: \$27.00/SF/Annum

Office: \$23.00/SF/Annum

Additional Rent: \$20.00/SF/Annum

(Estimated)

# **LOCATION**

32 West Hastings, complemented by its integrated health centre from Vancouver Coastal Health, promises to be a valuable addition to one of Vancouver's most culturally rich and transforming neighborhoods. With a blend of entertainment and unique character, it's tailored for socially conscious companies and residents.



WALK SCORE
Walker's Paradise

Daily errands do not require a car



TRANSIT SCORE
Rider's Paradise
Close Promixity Vancouver



BIKE SCORE
Biker's Paradise
Excellent Bike Lanes

Source: walkscore.com



# **OVERVIEW**

32 West Hastings is a 10-storey mixed-use development, featuring 231 new rental homes situated above a 50,000-square-foot (approx.) integrated health centre, designed to serve the entire community. Recently completed in **2024**, this development is enhances the locale with its complementary retail and office spaces. In partnership with **Vancouver Coastal Health's** new health centre, it aims to provide invaluable support to the local residents, revitalizing the essence of Gastown in the process. Perfectly located to cater to the Downtown Eastside, 32 West Hastings stands proudly between Abbott and Carrall Street, deep-rooted in the iconic history of Gastown. Furthermore, its proximity, **less than 500 meters to Gastown's** vibrant dining and entertainment hubs, as well