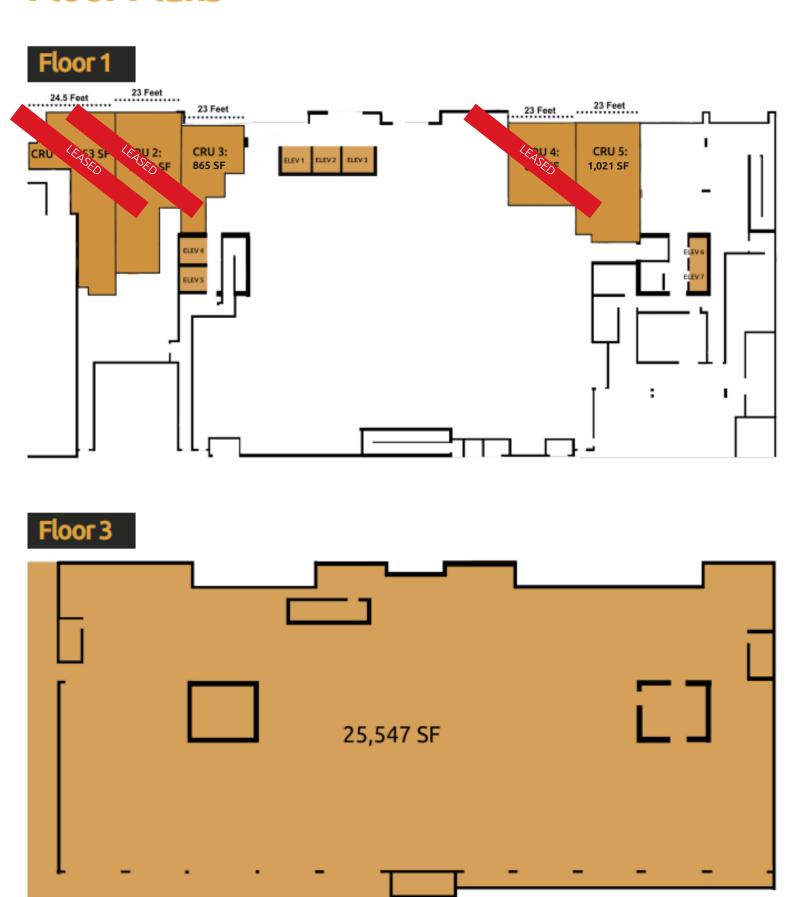

# Floor 3 Area Office Space (approx.) 2,500 SF 2,500 SF 3,000 SF 5,000 SF 10,000 SF 27,578 SF

**Parking:** Contact Listing Agents

**Zoning:** CD-1 (735)

Availability: Immediate

# Floor Plans