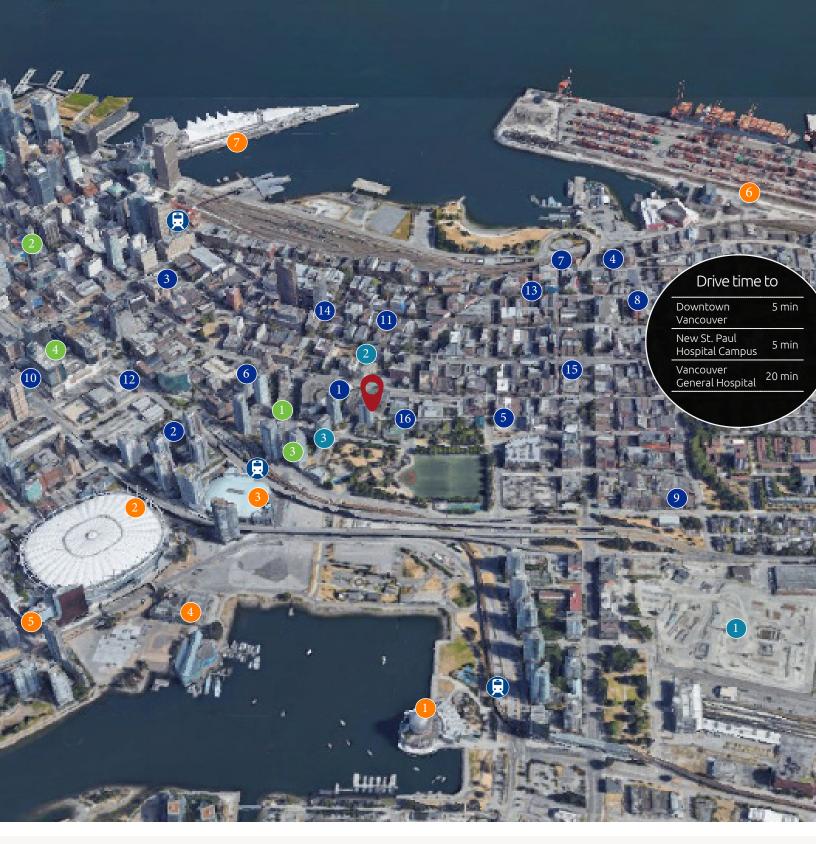

# RESTAURANTS

- 1. Chambar
- 2. Acquafarina
- 3. Tacofino
- 4. Ask For Luigi
- 5. Mello
- 6. Holy Chow
- 7. Alibi Room
- 8. Belgard Kitchen
- 9. Hunnybee Brunch
- 10. Oyster Bar & Market
- 11. Tacofino
- 12. Jam Cafe
- 13. Cadeaux Bakery
- 14. Sooda Korean
- 15. Bao Bei
- 16. Starbucks

# NOTABLE SITES

- 1. Science World
- 2. BC Place Stadium
- 3. Rogers Arena
- 4. Plaza of Nations
- 5. Parq Casino
- 6. Port of Vancouver
- 7. Canada Place

### HEALTH CARE

- Future St. Paul's Hospital Campus
- 2. Vancouver Women's Health Collective
- 3. JED Chinese Medical Clinic

# SHOPPING

- 1. T&TSupermarket
- 2. CF Pacific Centre
- 3. Costco Wholesale
- 4. Nesters Market

.. LEGEND

Kelvin Luk\* Principal

kelvin@lukrealestategroup.com

604.808.8192

William Maunsell\* Associate Vice President 604.970.9738