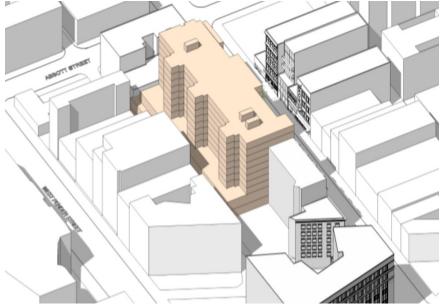

# **FOR LEASE**

Brand New Gastown Retail and Full Floor Office Space Available 32 West Hastings Street, Vancouver, BC

Kelvin Luk\* Principal 604.808.8192 kelvin@lukrealestategroup.com William Maunsell\* Associate Vice President 604.970.9738 william@lukrealestategroup.com Jonathan Kan Commercial Broker 778.237.8447 jonathan@lukrealestategroup.com

# **OVERVIEW**

32 West Hastings is a 10-storey mixed-use development, featuring 231 new rental homes situated above a 50,000-square-foot (approx.) integrated health centre, designed to serve the entire community. Recently completed in **2024**, this development is enhances the locale with its complementary retail and office spaces. In partnership with **Vancouver Coastal Health's** new health centre, it aims to provide invaluable support to the local residents, revitalizing the essence of Gastown in the process. Perfectly located to cater to the Downtown Eastside, 32 West Hastings stands proudly between Abbott and Carrall Street, deep-rooted in the iconic history of Gastown. Furthermore, its proximity, **less than 500 meters to Gastown's** vibrant dining and entertainment hubs, as well as Rogers Arena and BC Place, ensures seamless connectivity, especially with the Stadium-Chinatown Skytrain Station nearby.