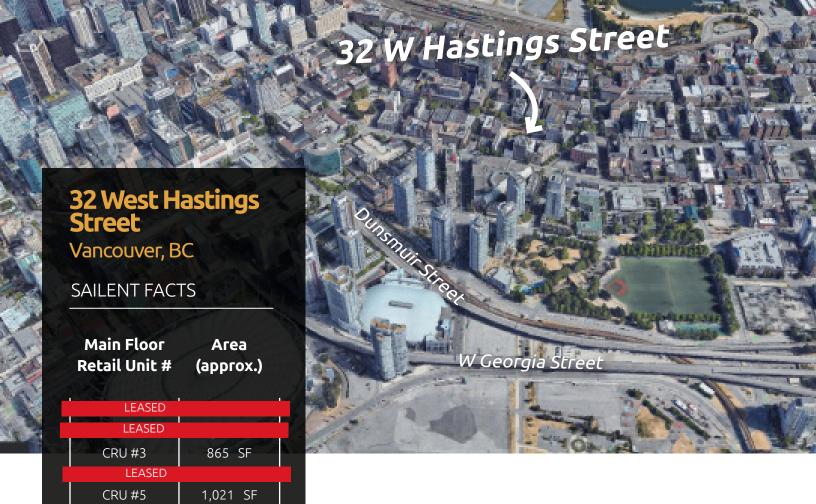

# Floor 3 Area Office Space (approx.) 2,500 SF 2,500 SF 3,000 SF 5,000 SF 10,000 SF 27,578 SF

**Parking:** Contact Listing Agents

**Zoning:** CD-1 (735)

Availability: Immediate

### **NET RENT**

Retail: \$27.00/SF/Annum

Office: \$23.00/SF/Annum

Additional Rent: \$20.00/SF/Annum

(Estimated)